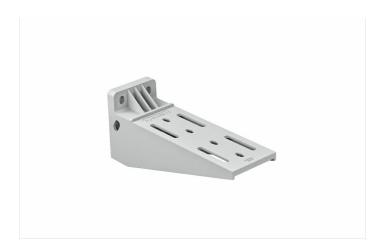

Metatray Wall Brackets

**Metatray cantilever** (Ref: 81000272)

25/06/2024 1/5

Description

**Advantages** 

**Applications** 

Solutions

Metatray Wall Brackets 25/06/2024

# **Metatray cantilever** (Ref: 81000272)

2/5