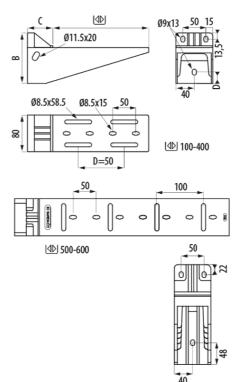

### **Product data**

| Colour     | Grey RAL 7035 | Impact Strength (J)            | 6]             |
|------------|---------------|--------------------------------|----------------|
| Width (mm) | 200           | Working temperature range (°C) | -20 / 60 °C    |
| kg/u       | 0.326         | Fire resistance                | GRADO UL94: V0 |
| u          | 4             | UV Behaviour                   | ULf1 Resistant |
| Material   | PVC           |                                |                |