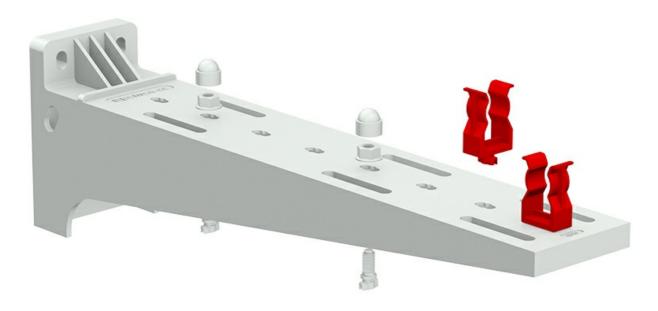

Metatray Wall Brackets

**Metatray cantilever** (Ref: 81000272)

25/06/2024 1/5

Description

**Advantages** 

**Applications** 

Solutions

Metatray Wall Brackets 25/06/2024

# **Metatray cantilever** (Ref: 81000272)

2/5